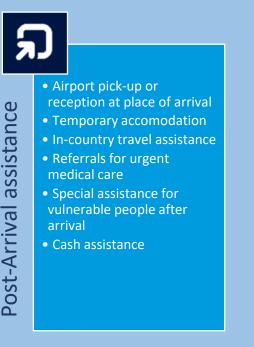

Post-Return assistance

- Business start-up
- assistance
- Long-term housing support
- Social, legal and medical support
- Job placement assistance
- Schooling and language training
- Technical and vocational training
- Cash assistance