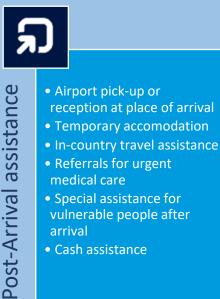

- Special assistance for vulnerable people after arrival
- Cash assistance

- Business start-up assistance
- Long-term housing support
- Social, legal and medical support
- Job placement assistance
- Schooling and language training
- Technical and vocational training
- Cash assistance